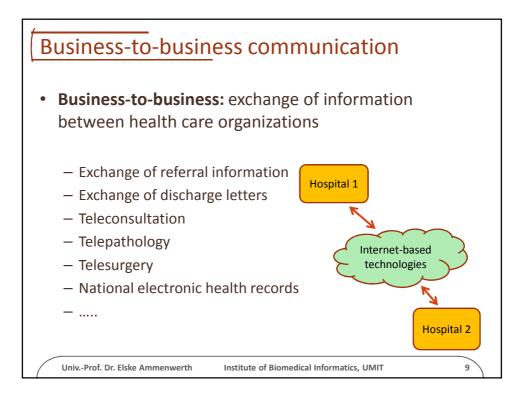

| Quick Links                   |                                                                                                           |                                                                                                                                          |                                                                                                                                                                                                                                                                         |
|-------------------------------|-----------------------------------------------------------------------------------------------------------|------------------------------------------------------------------------------------------------------------------------------------------|-------------------------------------------------------------------------------------------------------------------------------------------------------------------------------------------------------------------------------------------------------------------------|
| Request an Appointment        | Refill a                                                                                                  |                                                                                                                                          | Request a<br>Referral                                                                                                                                                                                                                                                   |
| Appointments                  |                                                                                                           |                                                                                                                                          |                                                                                                                                                                                                                                                                         |
| Date / Time                   | Location                                                                                                  | Provider                                                                                                                                 | Patient                                                                                                                                                                                                                                                                 |
| Fri, Jul 06 2012 @ 9:45 AM    | North<br>Avenue                                                                                           | Lisa<br>Campbell                                                                                                                         | Dorothy<br>Watson                                                                                                                                                                                                                                                       |
| Wed, Jul 11 2012 @ 9:00<br>AM | Main Street                                                                                               | Lisa<br>Campbell                                                                                                                         | Dorothy<br>Watson                                                                                                                                                                                                                                                       |
| Medications                   |                                                                                                           |                                                                                                                                          |                                                                                                                                                                                                                                                                         |
|                               | Appointment<br>Appointments<br>Date / Time<br>Fri, Jul 06 2012 @ 9:45 AM<br>Wed, Jul 11 2012 @ 9:00<br>AM | Appointment Reference Medical Appointments Date / Time Location Fri, Jul 06 2012 @ 9:45 AM Avenue Wed, Jul 11 2012 @ 9:00 AM Main Street | Appointment Reference Medication          Appointments         Date / Time       Location       Provider         Fri, Jul 06 2012 @ 9:45 AM       North<br>Avenue       Lisa<br>Campbell         Wed, Jul 11 2012 @ 9:00<br>AM       Main Street       Lisa<br>Campbell |